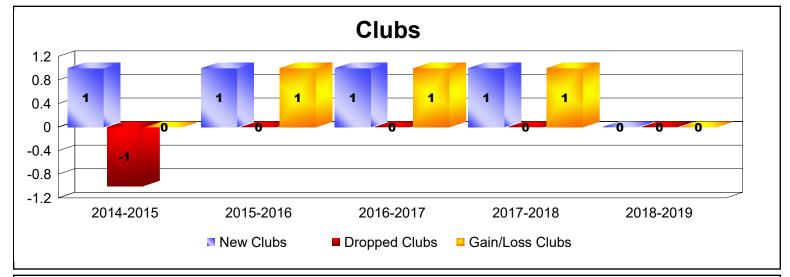

District 201V14 As of June 2019 Cumulative

| Year      | New<br>Clubs | Dropped<br>Clubs | Gain/<br>Loss<br>Clubs | New<br>Members | Charter<br>Members | Reinstate<br>Members | Transfer<br>Members | Total<br>Member<br>Added | Total<br>Members<br>Dropped | Gain/<br>Loss<br>Members |
|-----------|--------------|------------------|------------------------|----------------|--------------------|----------------------|---------------------|--------------------------|-----------------------------|--------------------------|
| 2014-2015 | 1            | -1               | 0                      | 126            | 23                 | 3                    | 19                  | 171                      | -226                        | -55                      |
| 2015-2016 | 1            | 0                | 1                      | 168            | 81                 | 7                    | 10                  | 266                      | -178                        | 88                       |
| 2016-2017 | 1            | 0                | 1                      | 175            | 26                 | 10                   | 18                  | 229                      | -249                        | -20                      |
| 2017-2018 | 1            | 0                | 1                      | 146            | 26                 | 6                    | 17                  | 195                      | -186                        | 9                        |
| 2018-2019 | 0            | 0                | 0                      | 112            | 3                  | 3                    | 19                  | 137                      | -229                        | -92                      |
| Average   | 1            | 0                | 1                      | 145            | 32                 | 6                    | 17                  | 200                      | -214                        | -14                      |