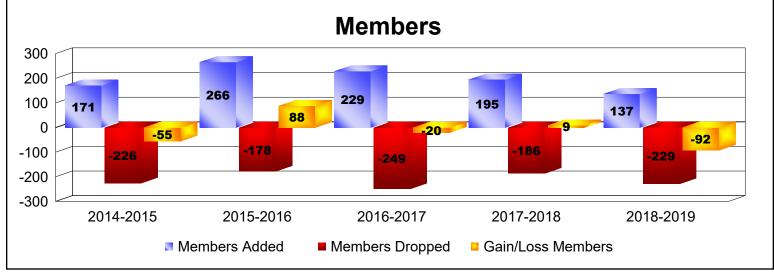

District 201V14 As of June 2019 Cumulative

| Year      | New<br>Clubs | Dropped<br>Clubs | Gain/<br>Loss<br>Clubs | New<br>Members | Charter<br>Members | Reinstate<br>Members | Transfer<br>Members | Total<br>Member<br>Added | Total<br>Members<br>Dropped | Gain/<br>Loss<br>Members |
|-----------|--------------|------------------|------------------------|----------------|--------------------|----------------------|---------------------|--------------------------|-----------------------------|--------------------------|
| 2014-2015 | 1            | -1               | 0                      | 126            | 23                 | 3                    | 19                  | 171                      | -226                        | -55                      |
| 2015-2016 | 1            | 0                | 1                      | 168            | 81                 | 7                    | 10                  | 266                      | -178                        | 88                       |
| 2016-2017 | 1            | 0                | 1                      | 175            | 26                 | 10                   | 18                  | 229                      | -249                        | -20                      |
| 2017-2018 | 1            | 0                | 1                      | 146            | 26                 | 6                    | 17                  | 195                      | -186                        | 9                        |
| 2018-2019 | 0            | 0                | 0                      | 112            | 3                  | 3                    | 19                  | 137                      | -229                        | -92                      |
| Average   | 1            | 0                | 1                      | 145            | 32                 | 6                    | 17                  | 200                      | -214                        | -14                      |